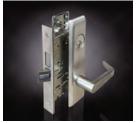

## **Hardware Options + Accessories**

Enhance your pre-assembled door system with factory-installed options and accessories such as heavy-duty closers, panic devices, standard mortise locks, ball bearing hinges and latch guards.

Heavy-duty automatic closer

Latch guard

Mortise lock

Panic device with lever