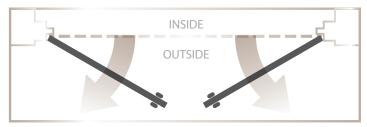

## **Door Swing**

NBS Walk Doors come in multiple swing configurations to fit the design and layout of your facility and enhance the operational efficiency of your business.

#### **Double doors**

Left hinge outside (Left hand out)

Right hinge outside (Right hand out)

Both leaves outside

Left hinge inside (Left hand in)

Right hinge inside (Right hand in)

www.nucorbuildingsystems.com