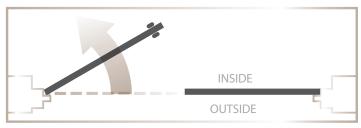

## **Door Swing**

NBS Walk Doors come in multiple swing configurations to fit the design and layout of your facility and enhance the operational efficiency of your business.

#### Single door

Left hinge outside (Left hand out)

Right hinge outside (Right hand out)

Left hinge inside (Left hand in)

Right hinge inside (Right hand in)