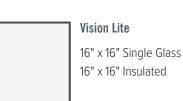

## **Lite Kit Options**

Glass "lites" or glass panes available in narrow lite, vision lite or half glass.

6" x 30" Single Glass 6" x 30" Insulated