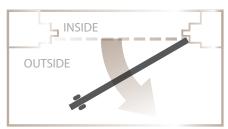

## **Door Swing**

NBS Walk Doors come in multiple swing configurations to fit the design and layout of your facility and enhance the operational efficiency of your business.

#### Single door

Left hinge outside (Left hand out)

Right hinge outside (Right hand out)

Left hinge inside (Left hand in)

Right hinge inside (Right hand in)