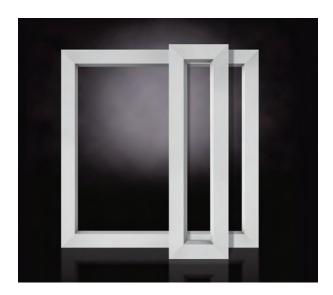

## **Lite Kit Options**

Glass "lites" or glass panes available in narrow lite, vision lite or half glass.

6" x 30" Single Glass 6" x 30" Insulated