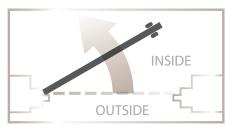

## **Door Swing**

NBS Walk Doors come in multiple swing configurations to fit the design and layout of your facility and enhance the operational efficiency of your business.

#### Single door

Left hinge outside (Left hand out)

Right hinge outside (Right hand out)

Left hinge inside (Left hand in)

Right hinge inside (Right hand in)