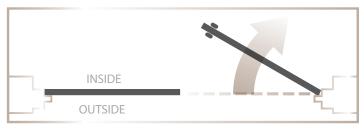

## **Door Swing**

NBS Walk Doors come in multiple swing configurations to fit the design and layout of your facility and enhance the operational efficiency of your business.

#### Single door

Left hinge outside (Left hand out)

Right hinge outside (Right hand out)

Left hinge inside (Left hand in)

Right hinge inside (Right hand in)