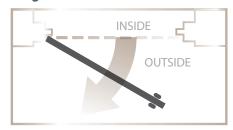

## **Door Swing**

NBS Walk Doors come in multiple swing configurations to fit the design and layout of your facility and enhance the operational efficiency of your business.

#### Single door

Left hinge outside (Left hand out)

Right hinge outside (Right hand out)

Left hinge inside (Left hand in)

Right hinge inside (Right hand in)

#### **Double doors**

Left hinge outside (Left hand out)

Right hinge outside (Right hand out)

Both leaves outside

Left hinge inside (Left hand in)

Right hinge inside (Right hand in)

www.nucorbuildingsystems.com