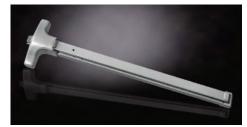

## **Hardware Options + Accessories**

Enhance your pre-assembled door system with factory-installed options and accessories such as heavy-duty closers, panic devices, standard mortise locks, ball bearing hinges and latch guards.

Heavy-duty automatic closer

Latch guard

Mortise lock

Panic device with lever