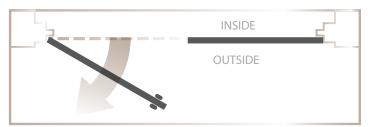

## **Door Swing**

NBS Walk Doors come in multiple swing configurations to fit the design and layout of your facility and enhance the operational efficiency of your business.

#### Single door

Left hinge outside (Left hand out)

Right hinge outside (Right hand out)

Left hinge inside (Left hand in)

Right hinge inside (Right hand in)