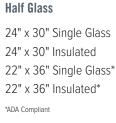

## **Lite Kit Options**

Glass "lites" or glass panes available in narrow lite, vision lite or half glass.

6" x 30" Single Glass 6" x 30" Insulated