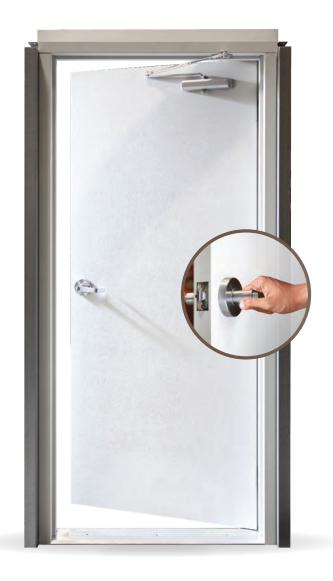

# Available in Knock-Down or Fully Assembled Options

Our factory-assembled walk doors include all hardware and the subframe (framed opening). Quick and easy to install, they can be installed in under half an hour, with no additional cutting, welding or painting.

#### **Walk Door Features**

- Powder coated door leafs & frames
- Sizes: 3070, 4070 & 6070
- ADA compliant
- Powder coated finish in white or bronze
- 18-gauge Galvannealed smooth skin
- Polystyrene insulated core
- 14-gauge heavy duty 8" sub jambs
- 5 ¾" 16 gauge Galvanneal door frame
- Premium sweep
- Aluminum threshold
- · Kerfed weather seal
- Top, bottom and intermediate clips
- Multiple Lockset Options Available
- Screw package includes (4) 3/8" X 4" Anchor Bolts
- Packaging
  - Pre-assembled (wood crate)
  - Knock Down (cardboard)