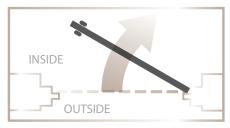

## **Door Swing**

NBS Walk Doors come in multiple swing configurations to fit the design and layout of your facility and enhance the operational efficiency of your business.

#### Single door

Left hinge outside (Left hand out)

Right hinge outside (Right hand out)

Left hinge inside (Left hand in)

Right hinge inside (Right hand in)