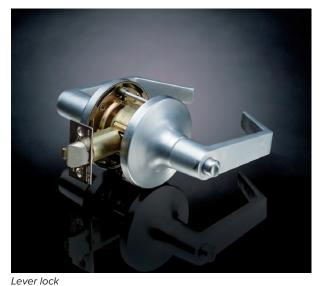

## **Hardware Options + Accessories**

Enhance your pre-assembled door system with factory-installed options and accessories such as heavy-duty closers, panic devices, standard mortise locks, ball bearing hinges and latch guards.

Heavy-duty automatic closer

Latch guard

Mortise lock

Panic device with lever