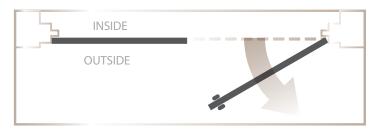

## **Door Swing**

NBS Walk Doors come in multiple swing configurations to fit the design and layout of your facility and enhance the operational efficiency of your business.

#### Single door

Left hinge outside (Left hand out)

Right hinge outside (Right hand out)

Left hinge inside (Left hand in)

Right hinge inside (Right hand in)